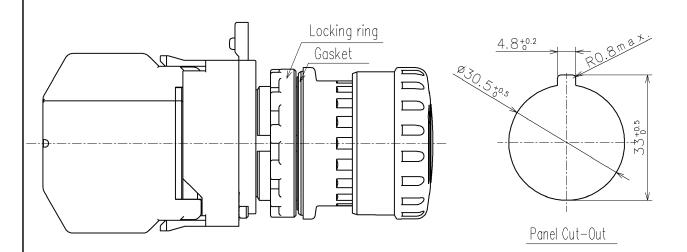

Operation type: Push-to-lock

Reset: Turn-to-reset, Pull-reset combined use

Contact arrengement( $\Box\Box$ ): 1b(01),2b(02),3b(03),1a-1b(11),1a-2b(12)

Button color : Red (R)

Degree of protection(Terminal): IP20

|                     |                      | Product Name               | : EU2B SERIES EMERGENCY STOP SWITCHES |              |
|---------------------|----------------------|----------------------------|---------------------------------------|--------------|
|                     |                      | Type Number:               | EU2B-YE                               | SV300FR      |
| Approved by         | Y. Tsu jioka         | FEB.08,2024                | Dim.: <b>m m</b>                      | Outside View |
| Checked by Drawn by | A.Tsumura<br>F.Takai | FEB.08,2024<br>FEB.08.2024 | Drawing No. M                         | A4-W00333C   |