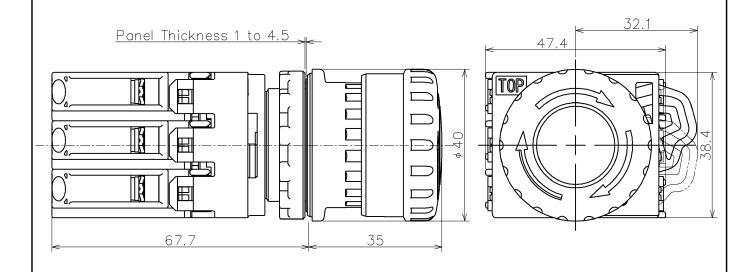

Operation type: Push-to-lock

Reset: Turn-to-reset, Pull-reset combined use

Contact arrengement( $\Box\Box$ ): 1b(01),2b(02),3b(03),1a-1b(11),1a-2b(12)

Button color : Red (R)

Degree of protection(Terminal): IP20

|                     |                      | Product Name               | : EU2B SERIES EMERGENCY STOP SWITCHES |              |
|---------------------|----------------------|----------------------------|---------------------------------------|--------------|
|                     |                      | Type Number:               | EU2B-YE                               | SV300FR      |
| Approved by         | Y. Tsu jioka         | FEB.08,2024                | Dim.: <b>m m</b>                      | Outside View |
| Checked by Drawn by | A.Tsumura<br>F.Takai | FEB.08,2024<br>FEB.08.2024 | Drawing No. M                         | A4-W00333C   |