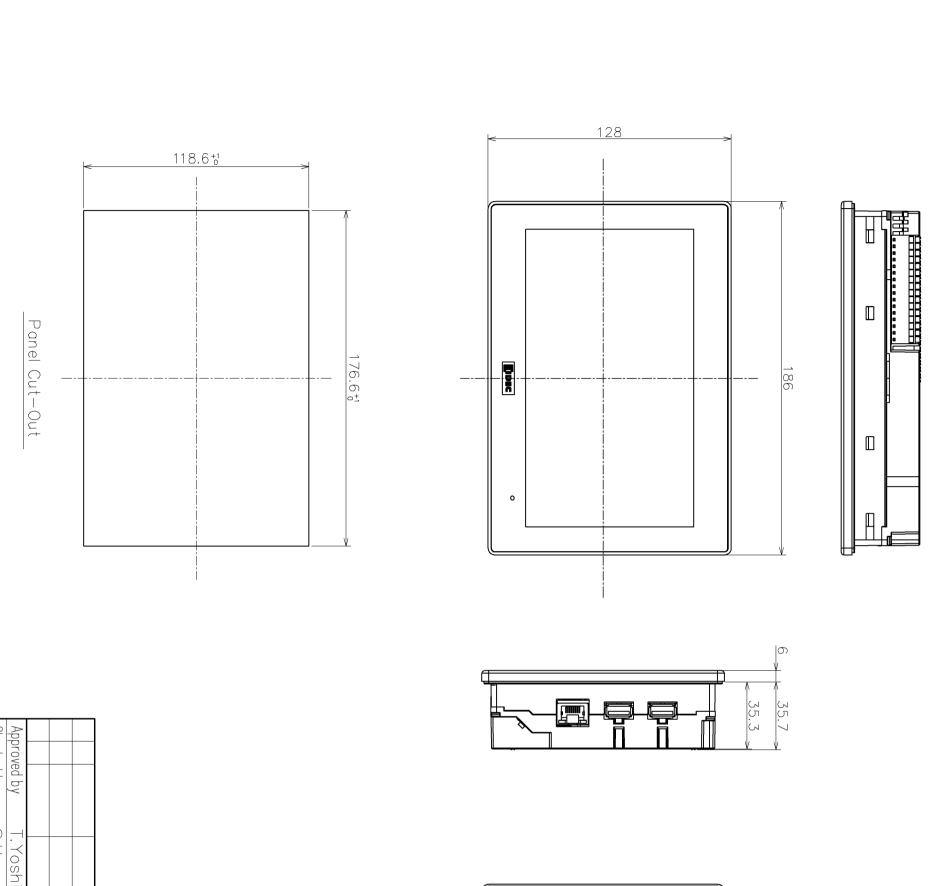

|   | ZESO  |   | 176.2 |
|---|-------|---|-------|
| < | 118.2 | > |       |

Output terminal(0): Relay(output:8)(R)

Transistor sink output; 6,
Analog output: 2 (K)

Transistor source output; 6,

Analog output: 2 (S)

| *                                                    |               | T2 (DWG)     | PLC FT2     | DEC |
|------------------------------------------------------|---------------|--------------|-------------|-----|
| Drawing No. $MA3-PUU134$                             |               | T.Matsumoto  | Drawn by    |     |
|                                                      | 2023/12/18    | S.Umeda      | Checked by  |     |
| Dim.: mm   Outside View                              |               | T. Yoshizaki | Approved by |     |
| F 12J- /UZZUAF-B                                     | Type Number:  |              |             |     |
|                                                      | H             |              |             |     |
| FT2J type PROGRAMMABLE DISPLAY INTEGRATED CONTROLLER | Product Name: |              |             |     |