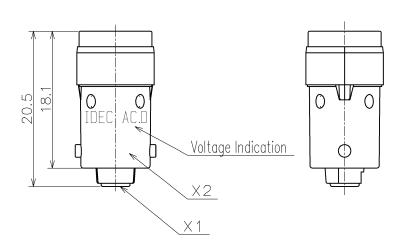

RATED VOLTAGE (\*): 100/120V AC/DC (H2)
200/220V AC (M2)

230/240V AC (M4) BASE:Based on JISC7709 BA9s/13